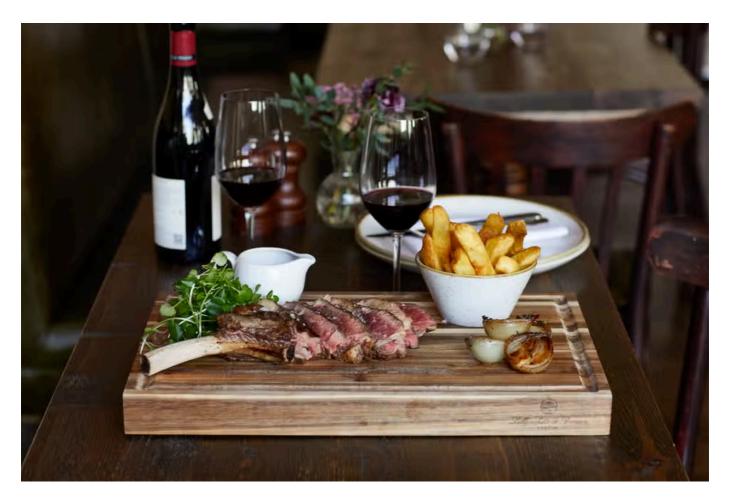

WALMER CASTLE

More formal plates include black tiger prawns with a buttered baguette, cured Chalk Stream trout, halibut with smoked tomato risotto, and celeriac and truffle pie. And roast dinners will hit the usual notes — beef, <u>pork</u>, lamb, and a vegetarian option.