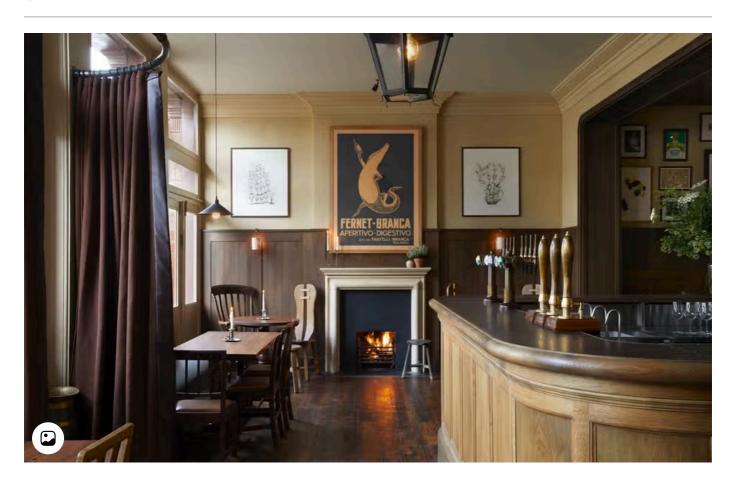

## JOSH BARRIE @JOSHBYTHESEA 1 NOVEMBER 2023

Notting Hill pub the Walmer Castle will reopen today (November 1) after an extensive renovation.

Isabella Worsley and local furniture maker Rupert Bevan, who designed and crafted the new bar. It follows a difficult few years for the pub, whose previous owners include David Beckham and Guy Ritchie, and then Mahiki owner Piers Adam, who tried and failed with a Scottish-themed, whisky-led offering.

WALMER CASTLE

On the walls are historical maps and references to Notting Hill's past, while antiques were sourced by markets and dealers around Portobello Market and along Golborne Road.

Salad with beets and spinach sauce

Commissioned <u>paintings</u> and drawings, meanwhile, have come from the London-based artist Jack Penny, whose cartoonish pieces capture pub and restaurant scenes and who is becoming ever more popular with collectors, particularly those with ties to hospitality.